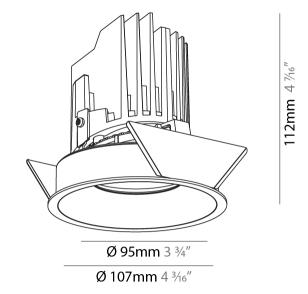

#### GENERAL

| Series: Bioniq                                                           |    |
|--------------------------------------------------------------------------|----|
| Subseries: Bioniq Round Semi Adjustable                                  |    |
| Brand: Prolicht                                                          |    |
| Division: Architectural                                                  |    |
| Mounting Type: Recessed                                                  |    |
| Mounting Location: Ceiling                                               |    |
| Subcategory: Downlight                                                   |    |
| PHYSICAL                                                                 |    |
| Shape: Round                                                             |    |
| Diameter (mm): 107                                                       |    |
| Diameter (in): 4 <sup>3</sup> / <sub>16</sub>                            |    |
| Height (mm): 112                                                         |    |
| Height (in): 4 <sup>7</sup> / <sub>16</sub>                              |    |
| Ceiling Thickness (mm): 10 / 12.5 / 15                                   |    |
| Ceiling Thickness (in): 3/8 or 1/2 or 9/16                               |    |
| Min. Recessing Depth (mm): 130                                           |    |
| Min. Recessing Depth (in): $5\frac{1}{8}$                                |    |
| Light Distribution: Adjustable / Downlight                               |    |
| Weight (kg): 0.488                                                       |    |
| Weight (lbs): 1.08                                                       |    |
| Fixture Finish: SSR / BKV / CWI / CRY / HAB / UFT / ITA / RUA / FTG / MV |    |
| LOD / PUS / FRO / FUP / KIA / POP / BLS / SPG / MEY / GOH / GUM / CH     | С/ |
| COM / ABZ / JAG / OBR / MOS / ROR                                        |    |
| Fixture Material: Aluminum Die Cast                                      |    |
| Cut-out Measurements: 98mm / 3 7/8"                                      |    |
| ELECTRICAL                                                               |    |
| Lamp Type: LED (Zhaga Standard)                                          |    |
| Input Wattage (W): 12.2 / 16.5                                           |    |

#### GENERAL

| CENERALE CONTRACTOR OF CONTRAC |
|--------------------------------------------------------------------------------------------------------------------------------------------------------------------------------------------------------------------------------------------------------------------------------------------------------------------------------------------------------------------------------------------------------------------------------------------------------------------------------------------------------------------------------------------------------------------------------------------------------------------------------------------------------------------------------------------------------------------------------------------------------------------------------------------------------------------------------------------------------------------------------------------------------------------------------------------------------------------------------------------------------------------------------------------------------------------------------------------------------------------------------------------------------------------------------------------------------------------------------------------------------------------------------------------------------------------------------------------------------------------------------------------------------------------------------------------------------------------------------------------------------------------------------------------------------------------------------------------------------------------------------------------------------------------------------------------------------------------------------------------------------------------------------------------------------------------------------------------------------------------------------------------------------------------------------------------------------------------------------------------------------------------------------------------------------------------------------------------------------------------------------|
| Series: Bioniq                                                                                                                                                                                                                                                                                                                                                                                                                                                                                                                                                                                                                                                                                                                                                                                                                                                                                                                                                                                                                                                                                                                                                                                                                                                                                                                                                                                                                                                                                                                                                                                                                                                                                                                                                                                                                                                                                                                                                                                                                                                                                                                 |
| Subseries: Bioniq Round Semi Adjustable                                                                                                                                                                                                                                                                                                                                                                                                                                                                                                                                                                                                                                                                                                                                                                                                                                                                                                                                                                                                                                                                                                                                                                                                                                                                                                                                                                                                                                                                                                                                                                                                                                                                                                                                                                                                                                                                                                                                                                                                                                                                                        |
| Brand: Prolicht                                                                                                                                                                                                                                                                                                                                                                                                                                                                                                                                                                                                                                                                                                                                                                                                                                                                                                                                                                                                                                                                                                                                                                                                                                                                                                                                                                                                                                                                                                                                                                                                                                                                                                                                                                                                                                                                                                                                                                                                                                                                                                                |
| Division: Architectural                                                                                                                                                                                                                                                                                                                                                                                                                                                                                                                                                                                                                                                                                                                                                                                                                                                                                                                                                                                                                                                                                                                                                                                                                                                                                                                                                                                                                                                                                                                                                                                                                                                                                                                                                                                                                                                                                                                                                                                                                                                                                                        |
| Mounting Type: Recessed                                                                                                                                                                                                                                                                                                                                                                                                                                                                                                                                                                                                                                                                                                                                                                                                                                                                                                                                                                                                                                                                                                                                                                                                                                                                                                                                                                                                                                                                                                                                                                                                                                                                                                                                                                                                                                                                                                                                                                                                                                                                                                        |
| Mounting Location: Ceiling                                                                                                                                                                                                                                                                                                                                                                                                                                                                                                                                                                                                                                                                                                                                                                                                                                                                                                                                                                                                                                                                                                                                                                                                                                                                                                                                                                                                                                                                                                                                                                                                                                                                                                                                                                                                                                                                                                                                                                                                                                                                                                     |
| Subcategory: Downlight                                                                                                                                                                                                                                                                                                                                                                                                                                                                                                                                                                                                                                                                                                                                                                                                                                                                                                                                                                                                                                                                                                                                                                                                                                                                                                                                                                                                                                                                                                                                                                                                                                                                                                                                                                                                                                                                                                                                                                                                                                                                                                         |
| PHYSICAL                                                                                                                                                                                                                                                                                                                                                                                                                                                                                                                                                                                                                                                                                                                                                                                                                                                                                                                                                                                                                                                                                                                                                                                                                                                                                                                                                                                                                                                                                                                                                                                                                                                                                                                                                                                                                                                                                                                                                                                                                                                                                                                       |
| Shape: Round                                                                                                                                                                                                                                                                                                                                                                                                                                                                                                                                                                                                                                                                                                                                                                                                                                                                                                                                                                                                                                                                                                                                                                                                                                                                                                                                                                                                                                                                                                                                                                                                                                                                                                                                                                                                                                                                                                                                                                                                                                                                                                                   |
| Diameter (mm): 107                                                                                                                                                                                                                                                                                                                                                                                                                                                                                                                                                                                                                                                                                                                                                                                                                                                                                                                                                                                                                                                                                                                                                                                                                                                                                                                                                                                                                                                                                                                                                                                                                                                                                                                                                                                                                                                                                                                                                                                                                                                                                                             |
| Diameter (in): 4 <sup>3</sup> / <sub>16</sub>                                                                                                                                                                                                                                                                                                                                                                                                                                                                                                                                                                                                                                                                                                                                                                                                                                                                                                                                                                                                                                                                                                                                                                                                                                                                                                                                                                                                                                                                                                                                                                                                                                                                                                                                                                                                                                                                                                                                                                                                                                                                                  |
| Height (mm): 112                                                                                                                                                                                                                                                                                                                                                                                                                                                                                                                                                                                                                                                                                                                                                                                                                                                                                                                                                                                                                                                                                                                                                                                                                                                                                                                                                                                                                                                                                                                                                                                                                                                                                                                                                                                                                                                                                                                                                                                                                                                                                                               |
| Height (in): $4\frac{7}{16}$                                                                                                                                                                                                                                                                                                                                                                                                                                                                                                                                                                                                                                                                                                                                                                                                                                                                                                                                                                                                                                                                                                                                                                                                                                                                                                                                                                                                                                                                                                                                                                                                                                                                                                                                                                                                                                                                                                                                                                                                                                                                                                   |
| Ceiling Thickness (mm): 10 / 12.5 / 15                                                                                                                                                                                                                                                                                                                                                                                                                                                                                                                                                                                                                                                                                                                                                                                                                                                                                                                                                                                                                                                                                                                                                                                                                                                                                                                                                                                                                                                                                                                                                                                                                                                                                                                                                                                                                                                                                                                                                                                                                                                                                         |
| Ceiling Thickness (in): 3/8 or 1/2 or 9/16                                                                                                                                                                                                                                                                                                                                                                                                                                                                                                                                                                                                                                                                                                                                                                                                                                                                                                                                                                                                                                                                                                                                                                                                                                                                                                                                                                                                                                                                                                                                                                                                                                                                                                                                                                                                                                                                                                                                                                                                                                                                                     |
| Min. Recessing Depth (mm): 130                                                                                                                                                                                                                                                                                                                                                                                                                                                                                                                                                                                                                                                                                                                                                                                                                                                                                                                                                                                                                                                                                                                                                                                                                                                                                                                                                                                                                                                                                                                                                                                                                                                                                                                                                                                                                                                                                                                                                                                                                                                                                                 |
| Min. Recessing Depth (in): 5 1/8                                                                                                                                                                                                                                                                                                                                                                                                                                                                                                                                                                                                                                                                                                                                                                                                                                                                                                                                                                                                                                                                                                                                                                                                                                                                                                                                                                                                                                                                                                                                                                                                                                                                                                                                                                                                                                                                                                                                                                                                                                                                                               |
| Light Distribution: Adjustable / Downlight                                                                                                                                                                                                                                                                                                                                                                                                                                                                                                                                                                                                                                                                                                                                                                                                                                                                                                                                                                                                                                                                                                                                                                                                                                                                                                                                                                                                                                                                                                                                                                                                                                                                                                                                                                                                                                                                                                                                                                                                                                                                                     |
| Weight (kg): 0.452                                                                                                                                                                                                                                                                                                                                                                                                                                                                                                                                                                                                                                                                                                                                                                                                                                                                                                                                                                                                                                                                                                                                                                                                                                                                                                                                                                                                                                                                                                                                                                                                                                                                                                                                                                                                                                                                                                                                                                                                                                                                                                             |
| Weight (lbs): 1                                                                                                                                                                                                                                                                                                                                                                                                                                                                                                                                                                                                                                                                                                                                                                                                                                                                                                                                                                                                                                                                                                                                                                                                                                                                                                                                                                                                                                                                                                                                                                                                                                                                                                                                                                                                                                                                                                                                                                                                                                                                                                                |
| Fixture Finish: SSR / BKV / CWI / CRY / HAB / UFT / ITA / RUA / FTG / MYG                                                                                                                                                                                                                                                                                                                                                                                                                                                                                                                                                                                                                                                                                                                                                                                                                                                                                                                                                                                                                                                                                                                                                                                                                                                                                                                                                                                                                                                                                                                                                                                                                                                                                                                                                                                                                                                                                                                                                                                                                                                      |
| LOD / PUS / FRO / FUP / KIA / POP / BLS / SPG / MEY / GOH / GUM / CHC /                                                                                                                                                                                                                                                                                                                                                                                                                                                                                                                                                                                                                                                                                                                                                                                                                                                                                                                                                                                                                                                                                                                                                                                                                                                                                                                                                                                                                                                                                                                                                                                                                                                                                                                                                                                                                                                                                                                                                                                                                                                        |
| COM / ABZ / JAG / OBR / MOS / ROR                                                                                                                                                                                                                                                                                                                                                                                                                                                                                                                                                                                                                                                                                                                                                                                                                                                                                                                                                                                                                                                                                                                                                                                                                                                                                                                                                                                                                                                                                                                                                                                                                                                                                                                                                                                                                                                                                                                                                                                                                                                                                              |
| Fixture Material: Aluminum Die Cast                                                                                                                                                                                                                                                                                                                                                                                                                                                                                                                                                                                                                                                                                                                                                                                                                                                                                                                                                                                                                                                                                                                                                                                                                                                                                                                                                                                                                                                                                                                                                                                                                                                                                                                                                                                                                                                                                                                                                                                                                                                                                            |
| Cut-out Measurements: 98mm / 3 7/8"                                                                                                                                                                                                                                                                                                                                                                                                                                                                                                                                                                                                                                                                                                                                                                                                                                                                                                                                                                                                                                                                                                                                                                                                                                                                                                                                                                                                                                                                                                                                                                                                                                                                                                                                                                                                                                                                                                                                                                                                                                                                                            |
| ELECTRICAL                                                                                                                                                                                                                                                                                                                                                                                                                                                                                                                                                                                                                                                                                                                                                                                                                                                                                                                                                                                                                                                                                                                                                                                                                                                                                                                                                                                                                                                                                                                                                                                                                                                                                                                                                                                                                                                                                                                                                                                                                                                                                                                     |
|                                                                                                                                                                                                                                                                                                                                                                                                                                                                                                                                                                                                                                                                                                                                                                                                                                                                                                                                                                                                                                                                                                                                                                                                                                                                                                                                                                                                                                                                                                                                                                                                                                                                                                                                                                                                                                                                                                                                                                                                                                                                                                                                |