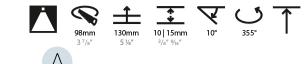

#### GENERAL

| Series: Bioniq                                                           |    |
|--------------------------------------------------------------------------|----|
| Subseries: Bioniq Round Semi Adjustable                                  |    |
| Brand: Prolicht                                                          |    |
| Division: Architectural                                                  |    |
| Mounting Type: Recessed                                                  |    |
| Mounting Location: Ceiling                                               |    |
| Subcategory: Downlight                                                   |    |
| PHYSICAL                                                                 |    |
| Shape: Round                                                             |    |
| Diameter (mm): 107                                                       |    |
| Diameter (in): 4 <sup>3</sup> / <sub>16</sub>                            |    |
| Height (mm): 112                                                         |    |
| Height (in): 4 <sup>7</sup> / <sub>16</sub>                              |    |
| Ceiling Thickness (mm): 10 / 12.5 / 15                                   |    |
| Ceiling Thickness (in): 3/8 or 1/2 or 9/16                               |    |
| Min. Recessing Depth (mm): 130                                           |    |
| Min. Recessing Depth (in): $5\frac{1}{8}$                                |    |
| Light Distribution: Adjustable / Downlight                               |    |
| Weight (kg): 0.488                                                       |    |
| Weight (lbs): 1.08                                                       |    |
| Fixture Finish: SSR / BKV / CWI / CRY / HAB / UFT / ITA / RUA / FTG / MV |    |
| LOD / PUS / FRO / FUP / KIA / POP / BLS / SPG / MEY / GOH / GUM / CH     | С/ |
| COM / ABZ / JAG / OBR / MOS / ROR                                        |    |
| Fixture Material: Aluminum Die Cast                                      |    |
| Cut-out Measurements: 98mm / 3 7/8"                                      |    |
| ELECTRICAL                                                               |    |
| Lamp Type: LED (Zhaga Standard)                                          |    |
| Input Wattage (W): 12.2 / 16.5                                           |    |

#### OPTICAL

Reflector°: 10 Adjustability: Rotational 355°; Tilt 10°