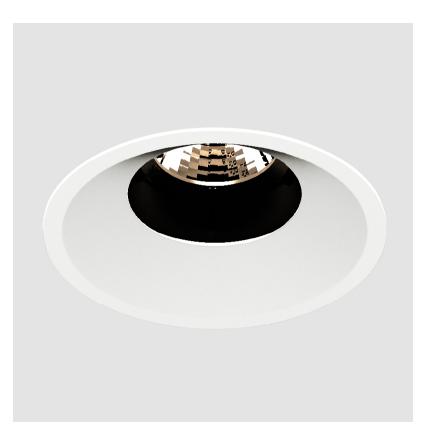

#### GENERAL

| Series: Bioniq                                                           |    |
|--------------------------------------------------------------------------|----|
| Subseries: Bioniq Round Semi Adjustable                                  |    |
| Brand: Prolicht                                                          |    |
| Division: Architectural                                                  |    |
| Mounting Type: Recessed                                                  |    |
| Mounting Location: Ceiling                                               |    |
| Subcategory: Downlight                                                   |    |
| PHYSICAL                                                                 |    |
| Shape: Round                                                             |    |
| Diameter (mm): 107                                                       |    |
| Diameter (in): 4 <sup>3</sup> / <sub>16</sub>                            |    |
| Height (mm): 112                                                         |    |
| Height (in): 4 <sup>7</sup> / <sub>16</sub>                              |    |
| Ceiling Thickness (mm): 10 / 12.5 / 15                                   |    |
| Ceiling Thickness (in): 3/8 or 1/2 or 9/16                               |    |
| Min. Recessing Depth (mm): 130                                           |    |
| Min. Recessing Depth (in): $5\frac{1}{8}$                                |    |
| Light Distribution: Adjustable / Downlight                               |    |
| Weight (kg): 0.488                                                       |    |
| Weight (lbs): 1.08                                                       |    |
| Fixture Finish: SSR / BKV / CWI / CRY / HAB / UFT / ITA / RUA / FTG / MV |    |
| LOD / PUS / FRO / FUP / KIA / POP / BLS / SPG / MEY / GOH / GUM / CH     | С/ |
| COM / ABZ / JAG / OBR / MOS / ROR                                        |    |
| Fixture Material: Aluminum Die Cast                                      |    |
| Cut-out Measurements: 98mm / 3 7/8"                                      |    |
| ELECTRICAL                                                               |    |
| Lamp Type: LED (Zhaga Standard)                                          |    |
| Input Wattage (W): 12.2 / 16.5                                           |    |