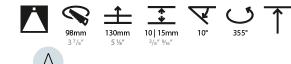

#### GENERAL

| Series: Bioniq                                                           |    |
|--------------------------------------------------------------------------|----|
| Subseries: Bioniq Round Semi Adjustable                                  |    |
| Brand: Prolicht                                                          |    |
| Division: Architectural                                                  |    |
| Mounting Type: Recessed                                                  |    |
| Mounting Location: Ceiling                                               |    |
| Subcategory: Downlight                                                   |    |
| PHYSICAL                                                                 |    |
| Shape: Round                                                             |    |
| Diameter (mm): 107                                                       |    |
| Diameter (in): 4 <sup>3</sup> / <sub>16</sub>                            |    |
| Height (mm): 112                                                         |    |
| Height (in): 4 <sup>7</sup> / <sub>16</sub>                              |    |
| Ceiling Thickness (mm): 10 / 12.5 / 15                                   |    |
| Ceiling Thickness (in): 3/8 or 1/2 or 9/16                               |    |
| Min. Recessing Depth (mm): 130                                           |    |
| Min. Recessing Depth (in): $5\frac{1}{8}$                                |    |
| Light Distribution: Adjustable / Downlight                               |    |
| Weight (kg): 0.488                                                       |    |
| Weight (lbs): 1.08                                                       |    |
| Fixture Finish: SSR / BKV / CWI / CRY / HAB / UFT / ITA / RUA / FTG / MV |    |
| LOD / PUS / FRO / FUP / KIA / POP / BLS / SPG / MEY / GOH / GUM / CH     | С/ |
| COM / ABZ / JAG / OBR / MOS / ROR                                        |    |
| Fixture Material: Aluminum Die Cast                                      |    |
| Cut-out Measurements: 98mm / 3 7/8"                                      |    |
| ELECTRICAL                                                               |    |
| Lamp Type: LED (Zhaga Standard)                                          |    |
| Input Wattage (W): 12.2 / 16.5                                           |    |

#### OPTICAL

Reflector°: 10 Adjustability: Rotational 355°; Tilt 10°