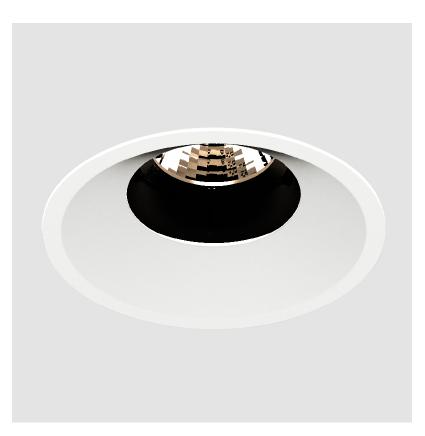

## **BIONIQ ROUND SEMI ADJUSTABLE RECESSED**

#### GENERAL

| Series: Bioniq                                                           |    |
|--------------------------------------------------------------------------|----|
| Subseries: Bioniq Round Semi Adjustable                                  |    |
| Brand: Prolicht                                                          |    |
| Division: Architectural                                                  |    |
| Mounting Type: Recessed                                                  |    |
| Mounting Location: Ceiling                                               |    |
| Subcategory: Downlight                                                   |    |
| PHYSICAL                                                                 |    |
| Shape: Round                                                             |    |
| Diameter (mm): 107                                                       |    |
| Diameter (in): 4 <sup>3</sup> / <sub>16</sub>                            |    |
| Height (mm): 112                                                         |    |
| Height (in): 4 <sup>7</sup> / <sub>16</sub>                              |    |
| Ceiling Thickness (mm): 10 / 12.5 / 15                                   |    |
| Ceiling Thickness (in): 3/8 or 1/2 or 9/16                               |    |
| Min. Recessing Depth (mm): 130                                           |    |
| Min. Recessing Depth (in): $5\frac{1}{8}$                                |    |
| Light Distribution: Adjustable / Downlight                               |    |
| Weight (kg): 0.488                                                       |    |
| Weight (lbs): 1.08                                                       |    |
| Fixture Finish: SSR / BKV / CWI / CRY / HAB / UFT / ITA / RUA / FTG / MV |    |
| LOD / PUS / FRO / FUP / KIA / POP / BLS / SPG / MEY / GOH / GUM / CH     | С/ |
| COM / ABZ / JAG / OBR / MOS / ROR                                        |    |
| Fixture Material: Aluminum Die Cast                                      |    |
| Cut-out Measurements: 98mm / 3 7/8"                                      |    |
| ELECTRICAL                                                               |    |
| Lamp Type: LED (Zhaga Standard)                                          |    |
| Input Wattage (W): 12.2 / 16.5                                           |    |