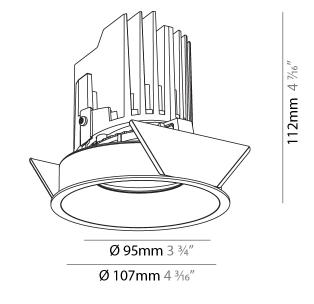

#### GENERAL

| Series: Bioniq                                                           |    |
|--------------------------------------------------------------------------|----|
| Subseries: Bioniq Round Semi Adjustable                                  |    |
| Brand: Prolicht                                                          |    |
| Division: Architectural                                                  |    |
| Mounting Type: Recessed                                                  |    |
| Mounting Location: Ceiling                                               |    |
| Subcategory: Downlight                                                   |    |
| PHYSICAL                                                                 |    |
| Shape: Round                                                             |    |
| Diameter (mm): 107                                                       |    |
| Diameter (in): 4 <sup>3</sup> / <sub>16</sub>                            |    |
| Height (mm): 112                                                         |    |
| Height (in): 4 <sup>7</sup> / <sub>16</sub>                              |    |
| Ceiling Thickness (mm): 10 / 12.5 / 15                                   |    |
| Ceiling Thickness (in): 3/8 or 1/2 or 9/16                               |    |
| Min. Recessing Depth (mm): 130                                           |    |
| Min. Recessing Depth (in): $5\frac{1}{8}$                                |    |
| Light Distribution: Adjustable / Downlight                               |    |
| Weight (kg): 0.488                                                       |    |
| Weight (lbs): 1.08                                                       |    |
| Fixture Finish: SSR / BKV / CWI / CRY / HAB / UFT / ITA / RUA / FTG / MV |    |
| LOD / PUS / FRO / FUP / KIA / POP / BLS / SPG / MEY / GOH / GUM / CH     | С/ |
| COM / ABZ / JAG / OBR / MOS / ROR                                        |    |
| Fixture Material: Aluminum Die Cast                                      |    |
| Cut-out Measurements: 98mm / 3 7/8"                                      |    |
| ELECTRICAL                                                               |    |
| Lamp Type: LED (Zhaga Standard)                                          |    |
| Input Wattage (W): 12.2 / 16.5                                           |    |